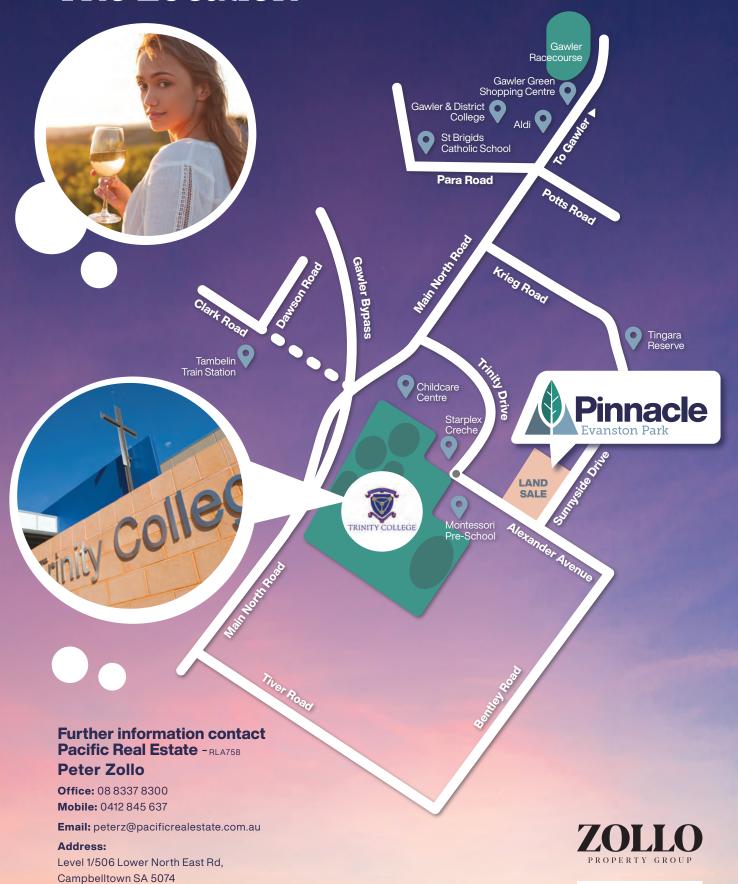

**Endless** possibilities

This is an unrivalled opportunity to build your dream home in the exclusive suburb of Evanston Park. Prominently located on the corner of Sunnyside Drive and Alexander Avenue, the estate is in the heart of an established and thriving community.

Practically at your doorstep is the highly renowned Trinity College and the Montessori pre-school. Gawler & District College, St Brigids, Immanuel School and child care centres are also nearby.

STARplex recreational facility, which includes courts, pools, a gym and café is just down the road. Enjoy the nearby parks, ovals, walking trails and the expansive Tingara Reserve and Playground.

The Gawler Green Shopping Centre, Aldi Supermarket and local shops are close by, as is the Gawler Town Centre, with its myriad of retail, dining, service providers and health facilities.

Just up the road you have the picturesque countryside and rolling hills synonymous with Gawler and country living. Even the world renowned Barossa Valley is just a short drive away.

The Northern Expressway and Main North Road are easily accessible, and being on the city side of Gawler access to the estate is a breeze. The electrification of the Gawler Railway Line will provide a speedy commute to the city, or northern suburbs, via the nearby Tambelin Railway Station.

## The Location