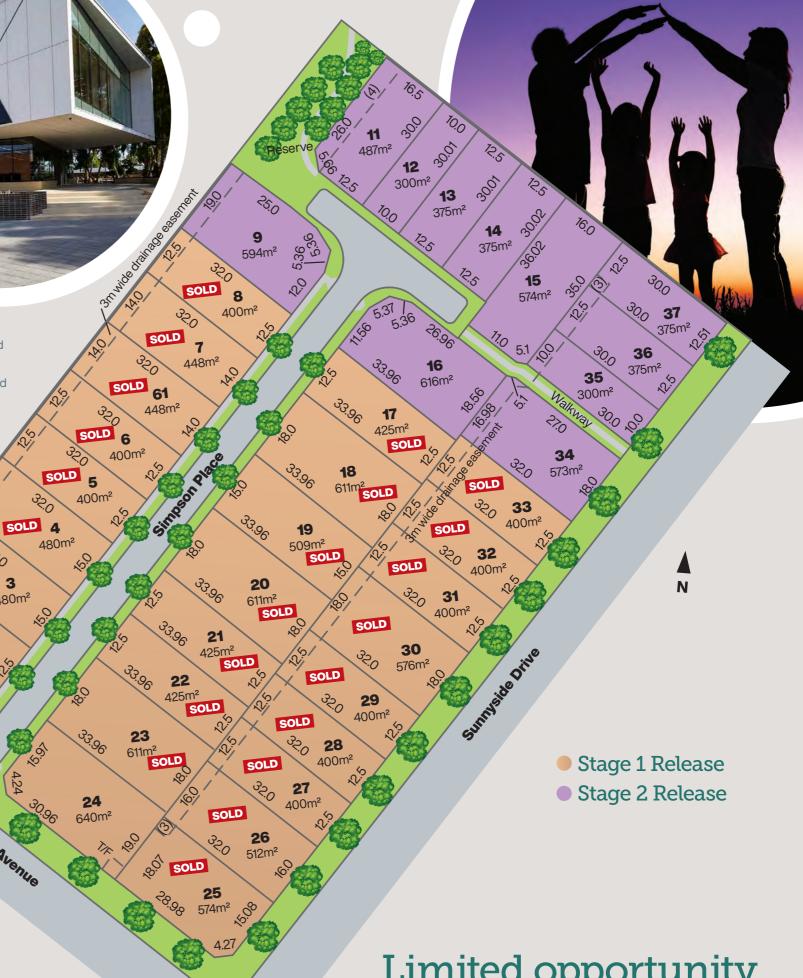

SOLD 3

SOLD 2

SOLD

The estate features a number of large family sized allotments, all with good depth to provide plenty of room for your dream home, plus space for your family to enjoy. The Courtyard and Super-villa blocks also enjoy good depth to provide more space around your new home, whilst still providing a low maintenance lifestyle option.